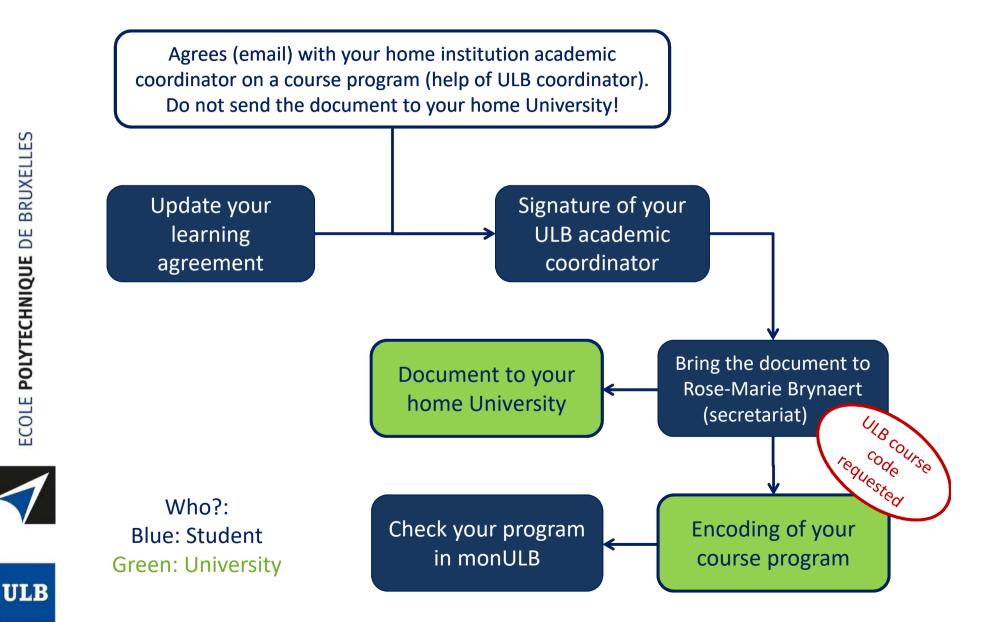

### Learning Agreement (course program): roadmap

#### **Course Program – Learning Agreement**

-Maximum two weeks after the beginning of the courses (first week of October) USE THE DOCUMENT THAT WAS SENT SIGNED TO YOU IN AUGUST

- Afterwards: take contact (email) with your academic coordinator to validate your course program.
- All modifications must be accepted by both your ULB and Home institution coordinators and, after agreement, sent to the secretariat!
- Give your Learning Agreement to <u>Rose-Marie Brynaert</u> (secretariat EPB): official list of courses that you have to follow at ULB and which defines the <u>TRANSCRIPT of RECORDS</u> that will be transmitted to your home University!
- Check in *MonULB* that the list is correct!