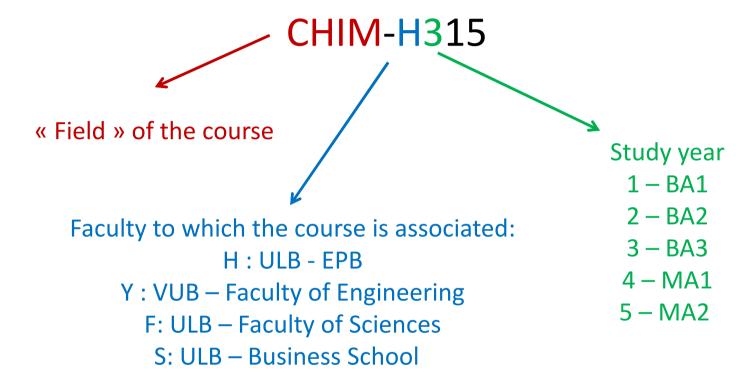

30 ECTS)

Max ¼ of your courses outside the catalogue of the EPB (the courses of other Faculties/institutions (VUB) included in our catalogue are not taken into consideration for this quota).

For courses outside the catalogue of EPB: agreement of the tenured lecturer is required.

#### **Examinations:**

Only one examination in January / June

Second session in August – **Registration is necessary** Back to your home University? – take contact with Professor to organize your examination in your home country.

To succeed: > 10/20



### Learning Agreement (course program): roadmap



### Sending of your Transcript of Records:

**Before your departure:** 

**Check your grades in MonULB** 

**Give the correct contact person/address to Mme Rose-Marie Brynaert** 



#### **Course Program**







### Rooms

ECOLE POLYTECHNIQUE DE BRUXELLES



 $\checkmark$ 

## **Communication Platforms**



|                                         | <u>ULB</u>                                                                                                 |
|-----------------------------------------|------------------------------------------------------------------------------------------------------------|
| ES                                      | Enrolment / course program: M<br>https://sso-                                                              |
| 3RUXELL                                 | cas.ulb.ac.be/cas/login?service=https<br>onulb.ulb.be%2Fc%2Fportal%2Flogin<br>D%2Fgroup%2Fmonulb&locale=fr |
| ecole <b>Polytechnique</b> de Bruxelles | Timetables: Gehol<br>https://gehol.ulb.ac.b